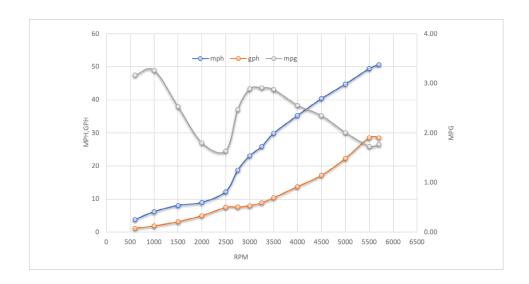

#### SPEED

#### FUEL CONSUMPTION

|      | RPM  | mph  | knots | gph  | mpg  | nmpg | range (mi) |
|------|------|------|-------|------|------|------|------------|
| Idle | 600  | 3.8  | 3.3   | 1.2  | 3.17 | 2.75 | 314        |
|      | 1000 | 6.2  | 5.4   | 1.9  | 3.26 | 2.83 | 323        |
|      | 1500 | 8.1  | 7.0   | 3.2  | 2.53 | 2.20 | 251        |
|      | 2000 | 9.0  | 7.8   | 5.0  | 1.80 | 1.56 | 178        |
|      | 2500 | 12.3 | 10.7  | 7.5  | 1.64 | 1.42 | 162        |
|      | 2750 | 18.8 | 16.3  | 7.6  | 2.47 | 2.15 | 245        |
|      | 3000 | 23.1 | 20.1  | 8.0  | 2.89 | 2.51 | 286        |
|      | 3250 | 25.9 | 22.5  | 8.9  | 2.91 | 2.53 | 288        |
|      | 3500 | 29.9 | 26.0  | 10.4 | 2.88 | 2.50 | 285        |
|      | 4000 | 35.3 | 30.7  | 13.8 | 2.56 | 2.22 | 253        |
|      | 4500 | 40.4 | 35.1  | 17.2 | 2.35 | 2.04 | 233        |
|      | 5000 | 44.8 | 38.9  | 22.3 | 2.01 | 1.74 | 199        |
|      | 5500 | 49.5 | 43.0  | 28.6 | 1.73 | 1.50 | 171        |
| WOT  | 5700 | 50.7 | 44.0  | 28.6 | 1.77 | 1.54 | 176        |