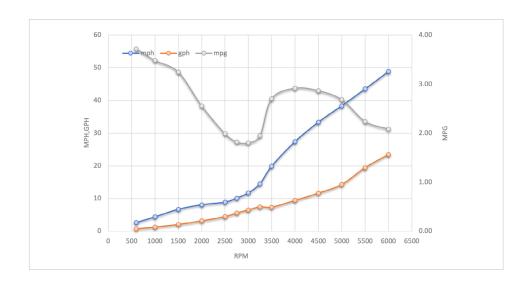

#### SPEED

#### FUEL CONSUMPTION

|      | RPM  | mph  | knots | gph  | mpg  | nmpg | range (mi) |
|------|------|------|-------|------|------|------|------------|
| Idle | 600  | 3.6  | 3.1   | 0.9  | 4.18 | 3.63 | 413        |
|      | 1000 | 5.5  | 4.7   | 1.4  | 3.89 | 3.38 | 385        |
|      | 1500 | 7.4  | 6.4   | 2.4  | 3.15 | 2.73 | 312        |
|      | 2000 | 8.8  | 7.6   | 3.8  | 2.30 | 2.00 | 228        |
|      | 2500 | 10.4 | 9.0   | 5.3  | 1.98 | 1.72 | 196        |
|      | 2750 | 11.1 | 9.6   | 6.1  | 1.83 | 1.59 | 182        |
|      | 3000 | 12.5 | 10.9  | 7.2  | 1.75 | 1.52 | 173        |
|      | 3250 | 14.6 | 12.7  | 8.0  | 1.84 | 1.59 | 182        |
|      | 3500 | 22.9 | 19.9  | 8.0  | 2.86 | 2.49 | 283        |
|      | 4000 | 32.6 | 28.3  | 11.3 | 2.89 | 2.51 | 286        |
|      | 4500 | 37.5 | 32.5  | 13.8 | 2.72 | 2.37 | 270        |
|      | 5000 | 42.1 | 36.5  | 15.8 | 2.67 | 2.32 | 264        |
|      | 5500 | 47.2 | 40.9  | 23.0 | 2.05 | 1.78 | 203        |
| WOT  | 6000 | 52.5 | 45.6  | 25.7 | 2.05 | 1.78 | 203        |