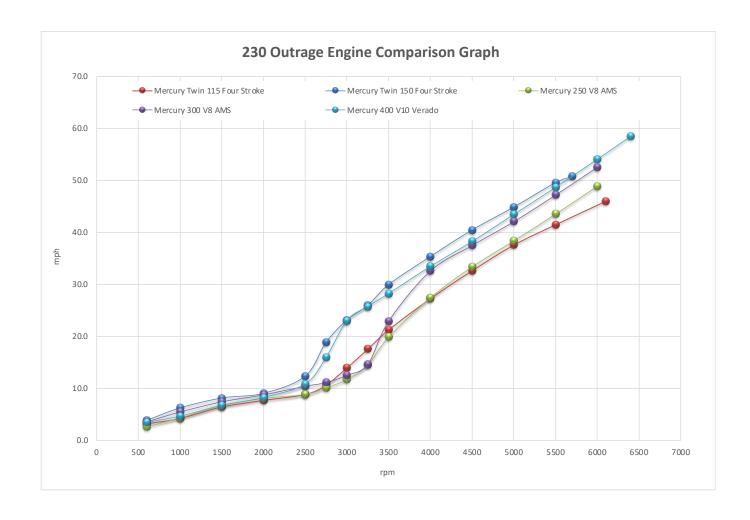

#### FUEL CONSUMPTION

|      | RPM  | mph  | knots | gph  | mpg  | nmpg | range (mi) |
|------|------|------|-------|------|------|------|------------|
| Idle | 600  | 3.2  | 2.8   | 1.0  | 3.37 | 2.93 | 333        |
|      | 1000 | 4.3  | 3.7   | 1.3  | 3.27 | 2.84 | 324        |
|      | 1500 | 6.5  | 5.6   | 2.2  | 2.93 | 2.55 | 290        |
|      | 2000 | 7.7  | 6.7   | 3.5  | 2.20 | 1.91 | 218        |
|      | 2500 | 8.9  | 7.7   | 5.0  | 1.77 | 1.54 | 175        |
|      | 2750 | 10.7 | 9.2   | 5.8  | 1.84 | 1.59 | 182        |
|      | 3000 | 14.0 | 12.1  | 6.5  | 2.16 | 1.88 | 214        |
|      | 3250 | 17.6 | 15.2  | 6.7  | 2.62 | 2.27 | 259        |
|      | 3500 | 21.3 | 18.5  | 7.5  | 2.85 | 2.48 | 282        |
|      | 4000 | 27.3 | 23.7  | 10.1 | 2.70 | 2.34 | 267        |
|      | 4500 | 32.6 | 28.3  | 12.9 | 2.53 | 2.19 | 250        |
|      | 5000 | 37.6 | 32.6  | 15.5 | 2.43 | 2.11 | 241        |
|      | 5500 | 41.5 | 36.0  | 19.5 | 2.13 | 1.85 | 211        |
| WOT  | 6100 | 46.0 | 39.9  | 22.9 | 2.01 | 1.75 | 199        |

#### FUEL CONSUMPTION

|      | RPM  | mph  | knots | gph  | mpg  | nmpg | range (mi) |
|------|------|------|-------|------|------|------|------------|
| Idle | 600  | 3.8  | 3.3   | 1.2  | 3.17 | 2.75 | 314        |
|      | 1000 | 6.2  | 5.4   | 1.9  | 3.26 | 2.83 | 323        |
|      | 1500 | 8.1  | 7.0   | 3.2  | 2.53 | 2.20 | 251        |
|      | 2000 | 9.0  | 7.8   | 5.0  | 1.80 | 1.56 | 178        |
|      | 2500 | 12.3 | 10.7  | 7.5  | 1.64 | 1.42 | 162        |
|      | 2750 | 18.8 | 16.3  | 7.6  | 2.47 | 2.15 | 245        |
|      | 3000 | 23.1 | 20.1  | 8.0  | 2.89 | 2.51 | 286        |
|      | 3250 | 25.9 | 22.5  | 8.9  | 2.91 | 2.53 | 288        |
|      | 3500 | 29.9 | 26.0  | 10.4 | 2.88 | 2.50 | 285        |
|      | 4000 | 35.3 | 30.7  | 13.8 | 2.56 | 2.22 | 253        |
|      | 4500 | 40.4 | 35.1  | 17.2 | 2.35 | 2.04 | 233        |
|      | 5000 | 44.8 | 38.9  | 22.3 | 2.01 | 1.74 | 199        |
|      | 5500 | 49.5 | 43.0  | 28.6 | 1.73 | 1.50 | 171        |
| WOT  | 5700 | 50.7 | 44.0  | 28.6 | 1.77 | 1.54 | 176        |

#### FUEL CONSUMPTION

|      | RPM  | mph  | knots | gph  | mpg  | nmpg | range (mi) |
|------|------|------|-------|------|------|------|------------|
| Idle | 600  | 2.6  | 2.3   | 0.7  | 3.71 | 3.23 | 368        |
|      | 1000 | 4.4  | 3.8   | 1.3  | 3.48 | 3.02 | 345        |
|      | 1500 | 6.7  | 5.8   | 2.1  | 3.24 | 2.82 | 321        |
|      | 2000 | 8.1  | 7.0   | 3.2  | 2.56 | 2.22 | 253        |
|      | 2500 | 8.9  | 7.7   | 4.5  | 1.99 | 1.73 | 197        |
|      | 2750 | 10.1 | 8.8   | 5.6  | 1.82 | 1.58 | 180        |
|      | 3000 | 11.7 | 10.2  | 6.5  | 1.80 | 1.56 | 178        |
|      | 3250 | 14.5 | 12.6  | 7.5  | 1.95 | 1.69 | 193        |
|      | 3500 | 19.9 | 17.2  | 7.4  | 2.70 | 2.35 | 267        |
|      | 4000 | 27.4 | 23.8  | 9.4  | 2.91 | 2.53 | 289        |
|      | 4500 | 33.4 | 29.0  | 11.7 | 2.86 | 2.49 | 283        |
|      | 5000 | 38.4 | 33.3  | 14.3 | 2.68 | 2.33 | 266        |
|      | 5500 | 43.5 | 37.8  | 19.5 | 2.24 | 1.94 | 221        |
| WOT  | 6000 | 48.9 | 42.4  | 23.5 | 2.08 | 1.81 | 206        |

#### FUEL CONSUMPTION

|      | RPM  | mph  | knots | gph  | mpg  | nmpg | range (mi) |
|------|------|------|-------|------|------|------|------------|
| Idle | 600  | 3.6  | 3.1   | 0.9  | 4.18 | 3.63 | 413        |
|      | 1000 | 5.5  | 4.7   | 1.4  | 3.89 | 3.38 | 385        |
|      | 1500 | 7.4  | 6.4   | 2.4  | 3.15 | 2.73 | 312        |
|      | 2000 | 8.8  | 7.6   | 3.8  | 2.30 | 2.00 | 228        |
|      | 2500 | 10.4 | 9.0   | 5.3  | 1.98 | 1.72 | 196        |
|      | 2750 | 11.1 | 9.6   | 6.1  | 1.83 | 1.59 | 182        |
|      | 3000 | 12.5 | 10.9  | 7.2  | 1.75 | 1.52 | 173        |
|      | 3250 | 14.6 | 12.7  | 8.0  | 1.84 | 1.59 | 182        |
|      | 3500 | 22.9 | 19.9  | 8.0  | 2.86 | 2.49 | 283        |
|      | 4000 | 32.6 | 28.3  | 11.3 | 2.89 | 2.51 | 286        |
|      | 4500 | 37.5 | 32.5  | 13.8 | 2.72 | 2.37 | 270        |
|      | 5000 | 42.1 | 36.5  | 15.8 | 2.67 | 2.32 | 264        |
|      | 5500 | 47.2 | 40.9  | 23.0 | 2.05 | 1.78 | 203        |
| WOT  | 6000 | 52.5 | 45.6  | 25.7 | 2.05 | 1.78 | 203        |

#### FUEL CONSUMPTION

| Idle | 600  | 3.4  | 3.0  | 1.1  | 3.09 | 2.68 | 306 |
|------|------|------|------|------|------|------|-----|
|      | 1000 | 4.6  | 4.0  | 1.8  | 2.63 | 2.28 | 260 |
|      | 1500 | 6.7  | 5.8  | 2.9  | 2.35 | 2.04 | 233 |
|      | 2000 | 8.2  | 7.1  | 5.2  | 1.58 | 1.37 | 156 |
|      | 2500 | 10.8 | 9.4  | 7.1  | 1.52 | 1.32 | 151 |
|      | 2750 | 15.9 | 13.8 | 7.6  | 2.09 | 1.82 | 207 |
|      | 3000 | 23.0 | 20.0 | 7.9  | 2.93 | 2.54 | 290 |
|      | 3250 | 25.7 | 22.3 | 8.9  | 2.89 | 2.51 | 286 |
|      | 3500 | 28.2 | 24.5 | 9.8  | 2.88 | 2.50 | 285 |
|      | 4000 | 33.4 | 29.0 | 11.9 | 2.82 | 2.45 | 279 |
|      | 4500 | 38.2 | 33.2 | 14.6 | 2.62 | 2.27 | 259 |
|      | 5000 | 43.4 | 37.7 | 20.6 | 2.11 | 1.83 | 209 |
|      | 5500 | 48.6 | 42.2 | 26.0 | 1.87 | 1.63 | 185 |
|      | 6000 | 54.0 | 46.9 | 30.5 | 1.77 | 1.54 | 175 |
| WOT  | 6400 | 58.4 | 50.7 | 34.5 | 1.69 | 1.47 | 168 |