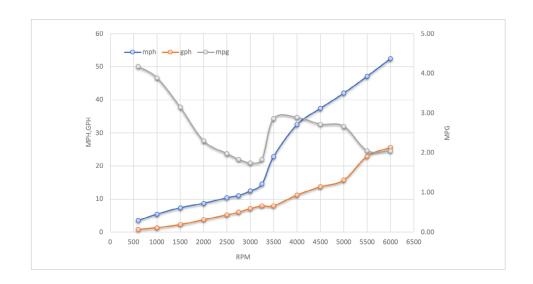

## **TEST #4**

Test Date: 17-April-2018

| MODEL         | 230 Outrage            |
|---------------|------------------------|
| HULL#         | USBWCE2261C818         |
| ENGINE        | Mercury® 300<br>V8 AMS |
| HORSEPOWER    | 300                    |
| GEAR RATIOS   | 1.85:1                 |
| PROP          | 16" x 18" Enertia Eco  |
| FUEL CAPACITY | 110 gallons            |

Notable options: Anchor windlass, FRP Hardtop, Portable head, Stereo

#### SPEED

#### FUEL CONSUMPTION

|      | RPM  | mph  | knots | gph  | mpg  | nmpg | range (mi) |
|------|------|------|-------|------|------|------|------------|
| Idle | 600  | 3.6  | 3.1   | 0.9  | 4.18 | 3.63 | 413        |
|      | 1000 | 5.5  | 4.7   | 1.4  | 3.89 | 3.38 | 385        |
|      | 1500 | 7.4  | 6.4   | 2.4  | 3.15 | 2.73 | 312        |
|      | 2000 | 8.8  | 7.6   | 3.8  | 2.30 | 2.00 | 228        |
|      | 2500 | 10.4 | 9.0   | 5.3  | 1.98 | 1.72 | 196        |
|      | 2750 | 11.1 | 9.6   | 6.1  | 1.83 | 1.59 | 182        |
|      | 3000 | 12.5 | 10.9  | 7.2  | 1.75 | 1.52 | 173        |
|      | 3250 | 14.6 | 12.7  | 8.0  | 1.84 | 1.59 | 182        |
|      | 3500 | 22.9 | 19.9  | 8.0  | 2.86 | 2.49 | 283        |
|      | 4000 | 32.6 | 28.3  | 11.3 | 2.89 | 2.51 | 286        |
|      | 4500 | 37.5 | 32.5  | 13.8 | 2.72 | 2.37 | 270        |
|      | 5000 | 42.1 | 36.5  | 15.8 | 2.67 | 2.32 | 264        |
|      | 5500 | 47.2 | 40.9  | 23.0 | 2.05 | 1.78 | 203        |
| WOT  | 6000 | 52.5 | 45.6  | 25.7 | 2.05 | 1.78 | 203        |