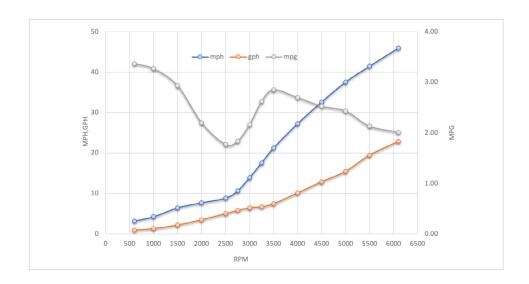

#### SPEED

#### FUEL CONSUMPTION

|      | RPM  | mph  | knots | gph  | mpg  | nmpg | range (mi) |
|------|------|------|-------|------|------|------|------------|
| Idle | 600  | 3.2  | 2.8   | 1.0  | 3.37 | 2.93 | 333        |
|      | 1000 | 4.3  | 3.7   | 1.3  | 3.27 | 2.84 | 324        |
|      | 1500 | 6.5  | 5.6   | 2.2  | 2.93 | 2.55 | 290        |
|      | 2000 | 7.7  | 6.7   | 3.5  | 2.20 | 1.91 | 218        |
|      | 2500 | 8.9  | 7.7   | 5.0  | 1.77 | 1.54 | 175        |
|      | 2750 | 10.7 | 9.2   | 5.8  | 1.84 | 1.59 | 182        |
|      | 3000 | 14.0 | 12.1  | 6.5  | 2.16 | 1.88 | 214        |
|      | 3250 | 17.6 | 15.2  | 6.7  | 2.62 | 2.27 | 259        |
|      | 3500 | 21.3 | 18.5  | 7.5  | 2.85 | 2.48 | 282        |
|      | 4000 | 27.3 | 23.7  | 10.1 | 2.70 | 2.34 | 267        |
|      | 4500 | 32.6 | 28.3  | 12.9 | 2.53 | 2.19 | 250        |
|      | 5000 | 37.6 | 32.6  | 15.5 | 2.43 | 2.11 | 241        |
|      | 5500 | 41.5 | 36.0  | 19.5 | 2.13 | 1.85 | 211        |
| WOT  | 6100 | 46.0 | 39.9  | 22.9 | 2.01 | 1.75 | 199        |