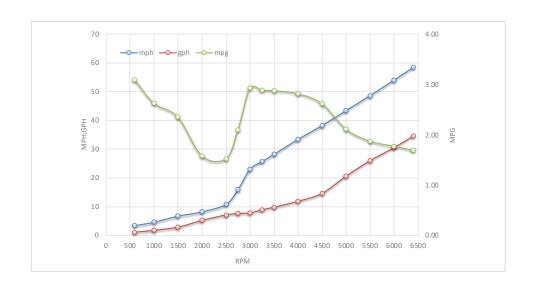

## TEST #5

Test Date: 22-March-2023

| MODEL         | 230 Outrage                 |  |  |
|---------------|-----------------------------|--|--|
| HULL#         | USBWCP0181H223              |  |  |
| ENGINE        | Mercury® 400 V10<br>Verado® |  |  |
| HORSEPOWER    | 400                         |  |  |
| GEAR RATIOS   | 2.08:1                      |  |  |
| PROP          | 22P Rev X                   |  |  |
| FUEL CAPACITY | 110 gallons                 |  |  |

Notable options: Bow Table, Fishing Package, Ski Pylon, Hardtop w/ Outriggers, Stereo, Dual Simrad MFD, VHF Radio

| SPEED |  |
|-------|--|

#### FUEL CONSUMPTION

| Idle | 600  | 3.4  | 3.0  | 1.1  | 3.09 | 2.68 | 306 |
|------|------|------|------|------|------|------|-----|
|      | 1000 | 4.6  | 4.0  | 1.8  | 2.63 | 2.28 | 260 |
|      | 1500 | 6.7  | 5.8  | 2.9  | 2.35 | 2.04 | 233 |
|      | 2000 | 8.2  | 7.1  | 5.2  | 1.58 | 1.37 | 156 |
|      | 2500 | 10.8 | 9.4  | 7.1  | 1.52 | 1.32 | 151 |
|      | 2750 | 15.9 | 13.8 | 7.6  | 2.09 | 1.82 | 207 |
|      | 3000 | 23.0 | 20.0 | 7.9  | 2.93 | 2.54 | 290 |
|      | 3250 | 25.7 | 22.3 | 8.9  | 2.89 | 2.51 | 286 |
|      | 3500 | 28.2 | 24.5 | 9.8  | 2.88 | 2.50 | 285 |
|      | 4000 | 33.4 | 29.0 | 11.9 | 2.82 | 2.45 | 279 |
|      | 4500 | 38.2 | 33.2 | 14.6 | 2.62 | 2.27 | 259 |
|      | 5000 | 43.4 | 37.7 | 20.6 | 2.11 | 1.83 | 209 |
|      | 5500 | 48.6 | 42.2 | 26.0 | 1.87 | 1.63 | 185 |
|      | 6000 | 54.0 | 46.9 | 30.5 | 1.77 | 1.54 | 175 |
| WOT  | 6400 | 58.4 | 50.7 | 34.5 | 1.69 | 1.47 | 168 |