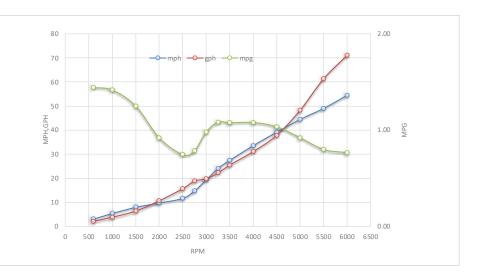

|      | SPEED |      |       |      | FUEL CONSUMPTION |      |            |
|------|-------|------|-------|------|------------------|------|------------|
|      | RPM   | mph  | knots | gph  | mpg              | nmpg | range (mi) |
| Idle | 600   | 3.1  | 2.7   | 2.2  | 1.44             | 1.25 | 539        |
|      | 1000  | 5.5  | 4.7   | 3.9  | 1.42             | 1.23 | 529        |
|      | 1500  | 8.0  | 6.9   | 6.4  | 1.25             | 1.09 | 467        |
|      | 2000  | 9.8  | 8.5   | 10.7 | 0.92             | 0.80 | 344        |
|      | 2500  | 11.7 | 10.2  | 15.7 | 0.75             | 0.65 | 278        |
|      | 2750  | 14.8 | 12.9  | 18.9 | 0.79             | 0.68 | 293        |
|      | 3000  | 19.4 | 16.8  | 19.8 | 0.98             | 0.85 | 366        |
|      | 3250  | 24.1 | 20.9  | 22.3 | 1.08             | 0.94 | 405        |
|      | 3500  | 27.5 | 23.8  | 25.5 | 1.08             | 0.93 | 402        |
|      | 4000  | 33.6 | 29.1  | 31.1 | 1.08             | 0.94 | 403        |
|      | 4500  | 39.2 | 34.0  | 37.9 | 1.03             | 0.90 | 386        |
|      | 5000  | 44.5 | 38.6  | 48.3 | 0.92             | 0.80 | 344        |
|      | 5500  | 49.0 | 42.6  | 61.4 | 0.80             | 0.69 | 298        |
| WOT  | 6000  | 54.5 | 47.3  | 71.1 | 0.77             | 0.67 | 286        |