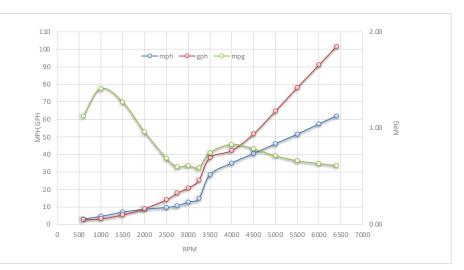

|      | SPEED |      |       | FUEL CONSUMPTION |      |      |            |
|------|-------|------|-------|------------------|------|------|------------|
|      | RPM   | mph  | knots | gph              | mpg  | nmpg | range (mi) |
| Idle | 600   | 3.2  | 2.8   | 2.9              | 1.12 | 0.98 | 419        |
|      | 1000  | 4.7  | 4.0   | 3.3              | 1.41 | 1.22 | 526        |
|      | 1500  | 7.1  | 6.1   | 5.6              | 1.27 | 1.10 | 474        |
|      | 2000  | 8.8  | 7.6   | 9.1              | 0.96 | 0.84 | 359        |
|      | 2500  | 9.7  | 8.4   | 14.1             | 0.69 | 0.60 | 257        |
|      | 2750  | 10.7 | 9.3   | 17.9             | 0.60 | 0.52 | 223        |
|      | 3000  | 12.8 | 11.1  | 20.9             | 0.61 | 0.53 | 228        |
|      | 3250  | 15.0 | 13.0  | 25.4             | 0.59 | 0.51 | 220        |
|      | 3500  | 28.5 | 24.7  | 38.3             | 0.74 | 0.65 | 278        |
|      | 4000  | 35.1 | 30.4  | 42.3             | 0.83 | 0.72 | 310        |
|      | 4500  | 40.5 | 35.2  | 51.7             | 0.78 | 0.68 | 293        |
|      | 5000  | 46.1 | 40.0  | 64.7             | 0.71 | 0.62 | 266        |
|      | 5500  | 51.5 | 44.7  | 78.1             | 0.66 | 0.57 | 246        |
|      | 6000  | 57.4 | 49.8  | 91.0             | 0.63 | 0.55 | 236        |
| WOT  | 6400  | 62.0 | 53.8  | 101.6            | 0.61 | 0.53 | 228        |