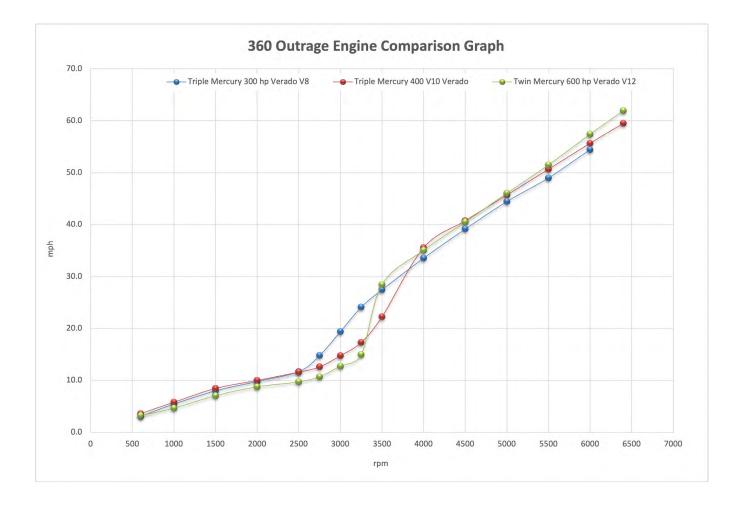

|      | SPEED |      |       | FUEL CONSUMPTION |      |      |            |
|------|-------|------|-------|------------------|------|------|------------|
|      | RPM   | mph  | knots | gph              | mpg  | nmpg | range (mi) |
| Idle | 600   | 3.2  | 2.8   | 2.9              | 1.12 | 0.98 | 419        |
|      | 1000  | 4.7  | 4.0   | 3.3              | 1.41 | 1.22 | 526        |
|      | 1500  | 7.1  | 6.1   | 5.6              | 1.27 | 1.10 | 474        |
|      | 2000  | 8.8  | 7.6   | 9.1              | 0.96 | 0.84 | 359        |
|      | 2500  | 9.7  | 8.4   | 14.1             | 0.69 | 0.60 | 257        |
|      | 2750  | 10.7 | 9.3   | 17.9             | 0.60 | 0.52 | 223        |
|      | 3000  | 12.8 | 11.1  | 20.9             | 0.61 | 0.53 | 228        |
|      | 3250  | 15.0 | 13.0  | 25.4             | 0.59 | 0.51 | 220        |
|      | 3500  | 28.5 | 24.7  | 38.3             | 0.74 | 0.65 | 278        |
|      | 4000  | 35.1 | 30.4  | 42.3             | 0.83 | 0.72 | 310        |
|      | 4500  | 40.5 | 35.2  | 51.7             | 0.78 | 0.68 | 293        |
|      | 5000  | 46.1 | 40.0  | 64.7             | 0.71 | 0.62 | 266        |
|      | 5500  | 51.5 | 44.7  | 78.1             | 0.66 | 0.57 | 246        |
|      | 6000  | 57.4 | 49.8  | 91.0             | 0.63 | 0.55 | 236        |
| WOT  | 6400  | 62.0 | 53.8  | 101.6            | 0.61 | 0.53 | 228        |

|      | SPEED |      |       |      | FUEL CONSUMPTION |      |            |
|------|-------|------|-------|------|------------------|------|------------|
|      | RPM   | mph  | knots | gph  | mpg              | nmpg | range (mi) |
| Idle | 600   | 3.1  | 2.7   | 2.2  | 1.44             | 1.25 | 539        |
|      | 1000  | 5.5  | 4.7   | 3.9  | 1.42             | 1.23 | 529        |
|      | 1500  | 8.0  | 6.9   | 6.4  | 1.25             | 1.09 | 467        |
|      | 2000  | 9.8  | 8.5   | 10.7 | 0.92             | 0.80 | 344        |
|      | 2500  | 11.7 | 10.2  | 15.7 | 0.75             | 0.65 | 278        |
|      | 2750  | 14.8 | 12.9  | 18.9 | 0.79             | 0.68 | 293        |
|      | 3000  | 19.4 | 16.8  | 19.8 | 0.98             | 0.85 | 366        |
|      | 3250  | 24.1 | 20.9  | 22.3 | 1.08             | 0.94 | 405        |
|      | 3500  | 27.5 | 23.8  | 25.5 | 1.08             | 0.93 | 402        |
|      | 4000  | 33.6 | 29.1  | 31.1 | 1.08             | 0.94 | 403        |
|      | 4500  | 39.2 | 34.0  | 37.9 | 1.03             | 0.90 | 386        |
|      | 5000  | 44.5 | 38.6  | 48.3 | 0.92             | 0.80 | 344        |
|      | 5500  | 49.0 | 42.6  | 61.4 | 0.80             | 0.69 | 298        |
| WOT  | 6000  | 54.5 | 47.3  | 71.1 | 0.77             | 0.67 | 286        |

| _    | SPEED |      |       |       | FUEL CONSUMPTION |      |            |
|------|-------|------|-------|-------|------------------|------|------------|
|      | RPM   | mph  | knots | gph   | mpg              | nmpg | range (mi) |
| Idle | 600   | 3.6  | 3.1   | 3.1   | 1.18             | 1.02 | 441        |
|      | 1000  | 5.8  | 5.0   | 5.2   | 1.13             | 0.98 | 421        |
|      | 1500  | 8.5  | 7.3   | 8.6   | 0.99             | 0.86 | 369        |
|      | 2000  | 10.0 | 8.7   | 14.2  | 0.70             | 0.61 | 263        |
|      | 2500  | 11.6 | 10.1  | 18.8  | 0.62             | 0.54 | 230        |
|      | 2750  | 12.6 | 10.9  | 22.3  | 0.57             | 0.49 | 212        |
|      | 3000  | 14.8 | 12.8  | 24.4  | 0.60             | 0.52 | 226        |
|      | 3250  | 17.3 | 15.0  | 28.0  | 0.62             | 0.54 | 231        |
|      | 3500  | 22.3 | 19.3  | 30.4  | 0.73             | 0.64 | 274        |
|      | 4000  | 35.6 | 30.9  | 37.1  | 0.96             | 0.83 | 358        |
|      | 4500  | 40.8 | 35.4  | 44.9  | 0.91             | 0.79 | 339        |
|      | 5000  | 45.7 | 39.7  | 60.5  | 0.76             | 0.66 | 282        |
|      | 5500  | 50.7 | 44.0  | 75.6  | 0.67             | 0.58 | 250        |
|      | 6000  | 55.7 | 48.3  | 89.8  | 0.62             | 0.54 | 231        |
| WOT  | 6400  | 59.5 | 51.7  | 100.5 | 0.59             | 0.51 | 221        |