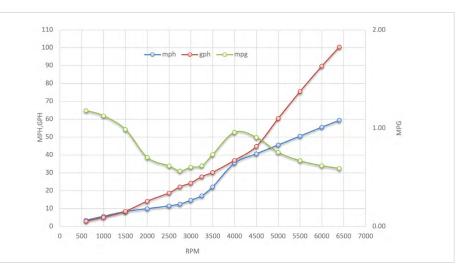

| _    | SPEED |      |       |       | FUEL CONSUMPTION |      |            |
|------|-------|------|-------|-------|------------------|------|------------|
|      | RPM   | mph  | knots | gph   | mpg              | nmpg | range (mi) |
| Idle | 600   | 3.6  | 3.1   | 3.1   | 1.18             | 1.02 | 441        |
|      | 1000  | 5.8  | 5.0   | 5.2   | 1.13             | 0.98 | 421        |
|      | 1500  | 8.5  | 7.3   | 8.6   | 0.99             | 0.86 | 369        |
|      | 2000  | 10.0 | 8.7   | 14.2  | 0.70             | 0.61 | 263        |
|      | 2500  | 11.6 | 10.1  | 18.8  | 0.62             | 0.54 | 230        |
|      | 2750  | 12.6 | 10.9  | 22.3  | 0.57             | 0.49 | 212        |
|      | 3000  | 14.8 | 12.8  | 24.4  | 0.60             | 0.52 | 226        |
|      | 3250  | 17.3 | 15.0  | 28.0  | 0.62             | 0.54 | 231        |
|      | 3500  | 22.3 | 19.3  | 30.4  | 0.73             | 0.64 | 274        |
|      | 4000  | 35.6 | 30.9  | 37.1  | 0.96             | 0.83 | 358        |
|      | 4500  | 40.8 | 35.4  | 44.9  | 0.91             | 0.79 | 339        |
|      | 5000  | 45.7 | 39.7  | 60.5  | 0.76             | 0.66 | 282        |
|      | 5500  | 50.7 | 44.0  | 75.6  | 0.67             | 0.58 | 250        |
|      | 6000  | 55.7 | 48.3  | 89.8  | 0.62             | 0.54 | 231        |
| WOT  | 6400  | 59.5 | 51.7  | 100.5 | 0.59             | 0.51 | 221        |