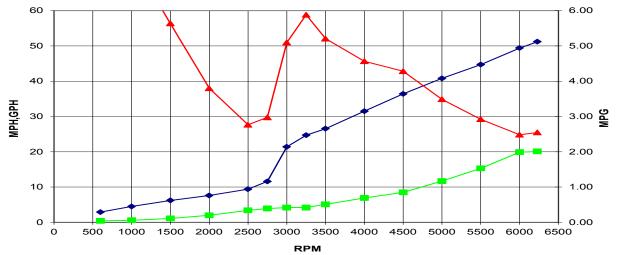

#### **WEIGHT SUMMARY**

Dry Weight: 2,530 lbs

Fuel: 30 gallons Water: 0 gallons Test Gear: 0 lbs Personnel: 345 lbs Test Weight: 3,060 lbs Water Conditions: 69° F

Weather Conditions: 60° F

| -    |      | Speed |       | Fuel Consumption |      |      |            |
|------|------|-------|-------|------------------|------|------|------------|
|      | RPM  | mph   | knots | gph              | mpg  | nmpg | range (mi) |
| ldle | 600  | 2.5   | 2.2   | 0.6              | 4.55 | 3.95 | 245        |
|      | 1000 | 4.5   | 3.9   | 0.9              | 5.00 | 4.34 | 270        |
|      | 1500 | 6.4   | 5.6   | 1.5              | 4.41 | 3.83 | 238        |
|      | 2000 | 7.8   | 6.8   | 2.4              | 3.32 | 2.88 | 179        |
|      | 2500 | 10.7  | 9.3   | 3.7              | 2.93 | 2.55 | 158        |
|      | 2750 | 18.7  | 16.2  | 3.4              | 5.50 | 4.78 | 297        |
|      | 3000 | 21.9  | 19.0  | 3.8              | 5.76 | 5.00 | 311        |
|      | 3250 | 24.1  | 20.9  | 4.2              | 5.74 | 4.98 | 310        |
|      | 3500 | 27.2  | 23.6  | 5.1              | 5.33 | 4.63 | 288        |
|      | 4000 | 32.8  | 28.5  | 6.8              | 4.82 | 4.19 | 260        |
|      | 4500 | 37.1  | 32.2  | 8.6              | 4.34 | 3.77 | 234        |
|      | 5000 | 43.0  | 37.3  | 10.7             | 4.02 | 3.49 | 217        |
|      | 5500 | 47.5  | 41.2  | 14.3             | 3.33 | 2.89 | 180        |
| WOT  | 5800 | 50.4  | 43.8  | 14.3             | 3.54 | 3.07 | 191        |