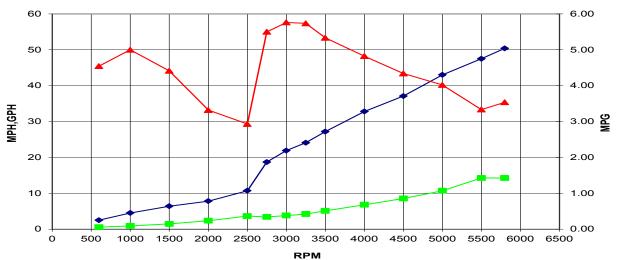

#### **WEIGHT SUMMARY**

Dry Weight: 2,530 lbs

Fuel: 30 gallons Water: 0 gallons Test Gear: 0 lbs Personnel: 345 lbs Test Weight: 3,060 lbs Water Conditions: 69° F

Weather Conditions: 60° F

| -    |      | Speed |       | Fuel Consumption |      |      |            |
|------|------|-------|-------|------------------|------|------|------------|
|      | RPM  | mph   | knots | gph              | mpg  | nmpg | range (mi) |
| ldle | 600  | 2.5   | 2.2   | 0.6              | 4.55 | 3.95 | 245        |
|      | 1000 | 4.5   | 3.9   | 0.9              | 5.00 | 4.34 | 270        |
|      | 1500 | 6.4   | 5.6   | 1.5              | 4.41 | 3.83 | 238        |
|      | 2000 | 7.8   | 6.8   | 2.4              | 3.32 | 2.88 | 179        |
|      | 2500 | 10.7  | 9.3   | 3.7              | 2.93 | 2.55 | 158        |
|      | 2750 | 18.7  | 16.2  | 3.4              | 5.50 | 4.78 | 297        |
|      | 3000 | 21.9  | 19.0  | 3.8              | 5.76 | 5.00 | 311        |
|      | 3250 | 24.1  | 20.9  | 4.2              | 5.74 | 4.98 | 310        |
|      | 3500 | 27.2  | 23.6  | 5.1              | 5.33 | 4.63 | 288        |
|      | 4000 | 32.8  | 28.5  | 6.8              | 4.82 | 4.19 | 260        |
|      | 4500 | 37.1  | 32.2  | 8.6              | 4.34 | 3.77 | 234        |
|      | 5000 | 43.0  | 37.3  | 10.7             | 4.02 | 3.49 | 217        |
|      | 5500 | 47.5  | 41.2  | 14.3             | 3.33 | 2.89 | 180        |
| WOT  | 5800 | 50.4  | 43.8  | 14.3             | 3.54 | 3.07 | 191        |

## 190 Outrage Engine Comparison Graph