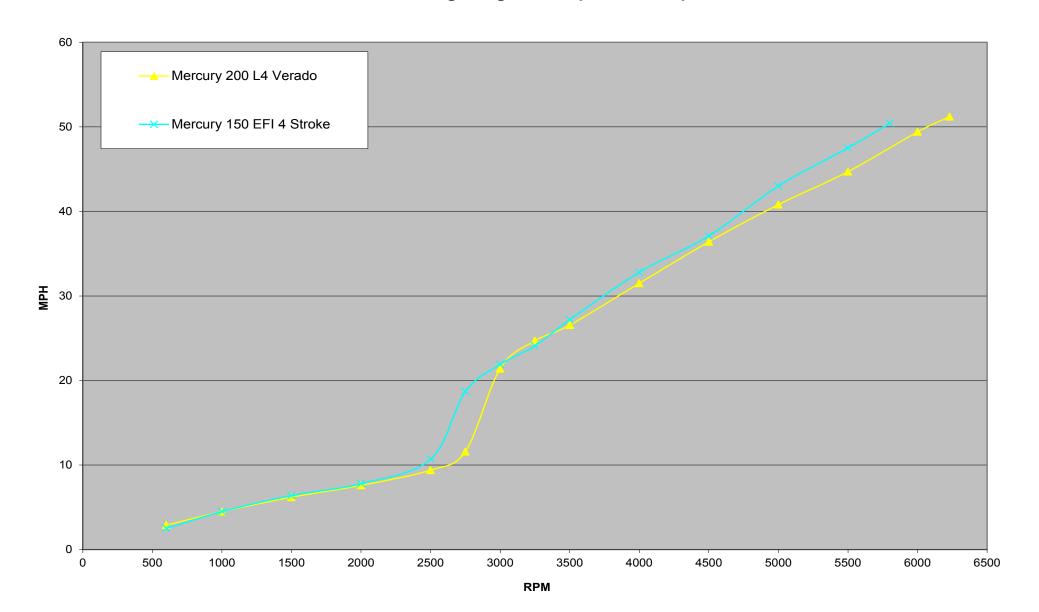

|
|      | 3250 | 24.7  | 21.4  | 4.2              | 5.88 | 5.11 | 318        |
|      | 3500 | 26.6  | 23.1  | 5.1              | 5.21 | 4.52 | 281        |
|      | 4000 | 31.5  | 27.4  | 6.9              | 4.57 | 3.96 | 247        |
|      | 4500 | 36.4  | 31.6  | 8.5              | 4.28 | 3.72 | 231        |
|      | 5000 | 40.8  | 35.4  | 11.7             | 3.49 | 3.03 | 188        |
|      | 5500 | 44.7  | 38.8  | 15.3             | 2.92 | 2.54 | 158        |
|      | 6000 | 49.4  | 42.9  | 19.9             | 2.48 | 2.16 | 134        |
| WOT  | 6230 | 51.2  | 44.5  | 20.1             | 2.55 | 2.21 | 138        |

Acceleration: Time to plane 4.4 secs Idle - 30 mph 9.4 secs









# 190 OUTRAGE

### 2016 MODEL YEAR | PERFORMANCE DATA SHEET

## 190 Outrage Engine Comparison Graph