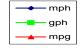

#### **WEIGHT SUMMARY**

Dry Weight: 3,187 lbs
Fuel: 60 gallons
Water: 0 gallons
Test Gear: 0 lbs
Personnel: 380 lbs
Test Weight: 3,936 lbs
Water Conditions: 78° F
Weather Conditions: 85° F

|      |      | Speed |       | Fuel Consumption |      |      |            |
|------|------|-------|-------|------------------|------|------|------------|
|      | RPM  | mph   | knots | gph              | mpg  | nmpg | range (mi) |
| ldle | 600  | 2.9   | 2.5   | 0.4              | 7.25 | 6.30 | 392        |
|      | 1000 | 4.5   | 3.9   | 0.6              | 7.50 | 6.51 | 405        |
|      | 1500 | 6.2   | 5.4   | 1.1              | 5.64 | 4.89 | 304        |
|      | 2000 | 7.6   | 6.6   | 2.0              | 3.80 | 3.30 | 205        |
|      | 2500 | 9.4   | 8.2   | 3.4              | 2.76 | 2.40 | 149        |
|      | 2750 | 11.6  | 10.1  | 3.9              | 2.97 | 2.58 | 161        |
|      | 3000 | 21.4  | 18.6  | 4.2              | 5.10 | 4.42 | 275        |
|      | 3250 | 24.7  | 21.4  | 4.2              | 5.88 | 5.11 | 318        |
|      | 3500 | 26.6  | 23.1  | 5.1              | 5.21 | 4.52 | 281        |
|      | 4000 | 31.5  | 27.4  | 6.9              | 4.57 | 3.96 | 247        |
|      | 4500 | 36.4  | 31.6  | 8.5              | 4.28 | 3.72 | 231        |
|      | 5000 | 40.8  | 35.4  | 11.7             | 3.49 | 3.03 | 188        |
|      | 5500 | 44.7  | 38.8  | 15.3             | 2.92 | 2.54 | 158        |
|      | 6000 | 49.4  | 42.9  | 19.9             | 2.48 | 2.16 | 134        |
| WOT  | 6230 | 51.2  | 44.5  | 20.1             | 2.55 | 2.21 | 138        |